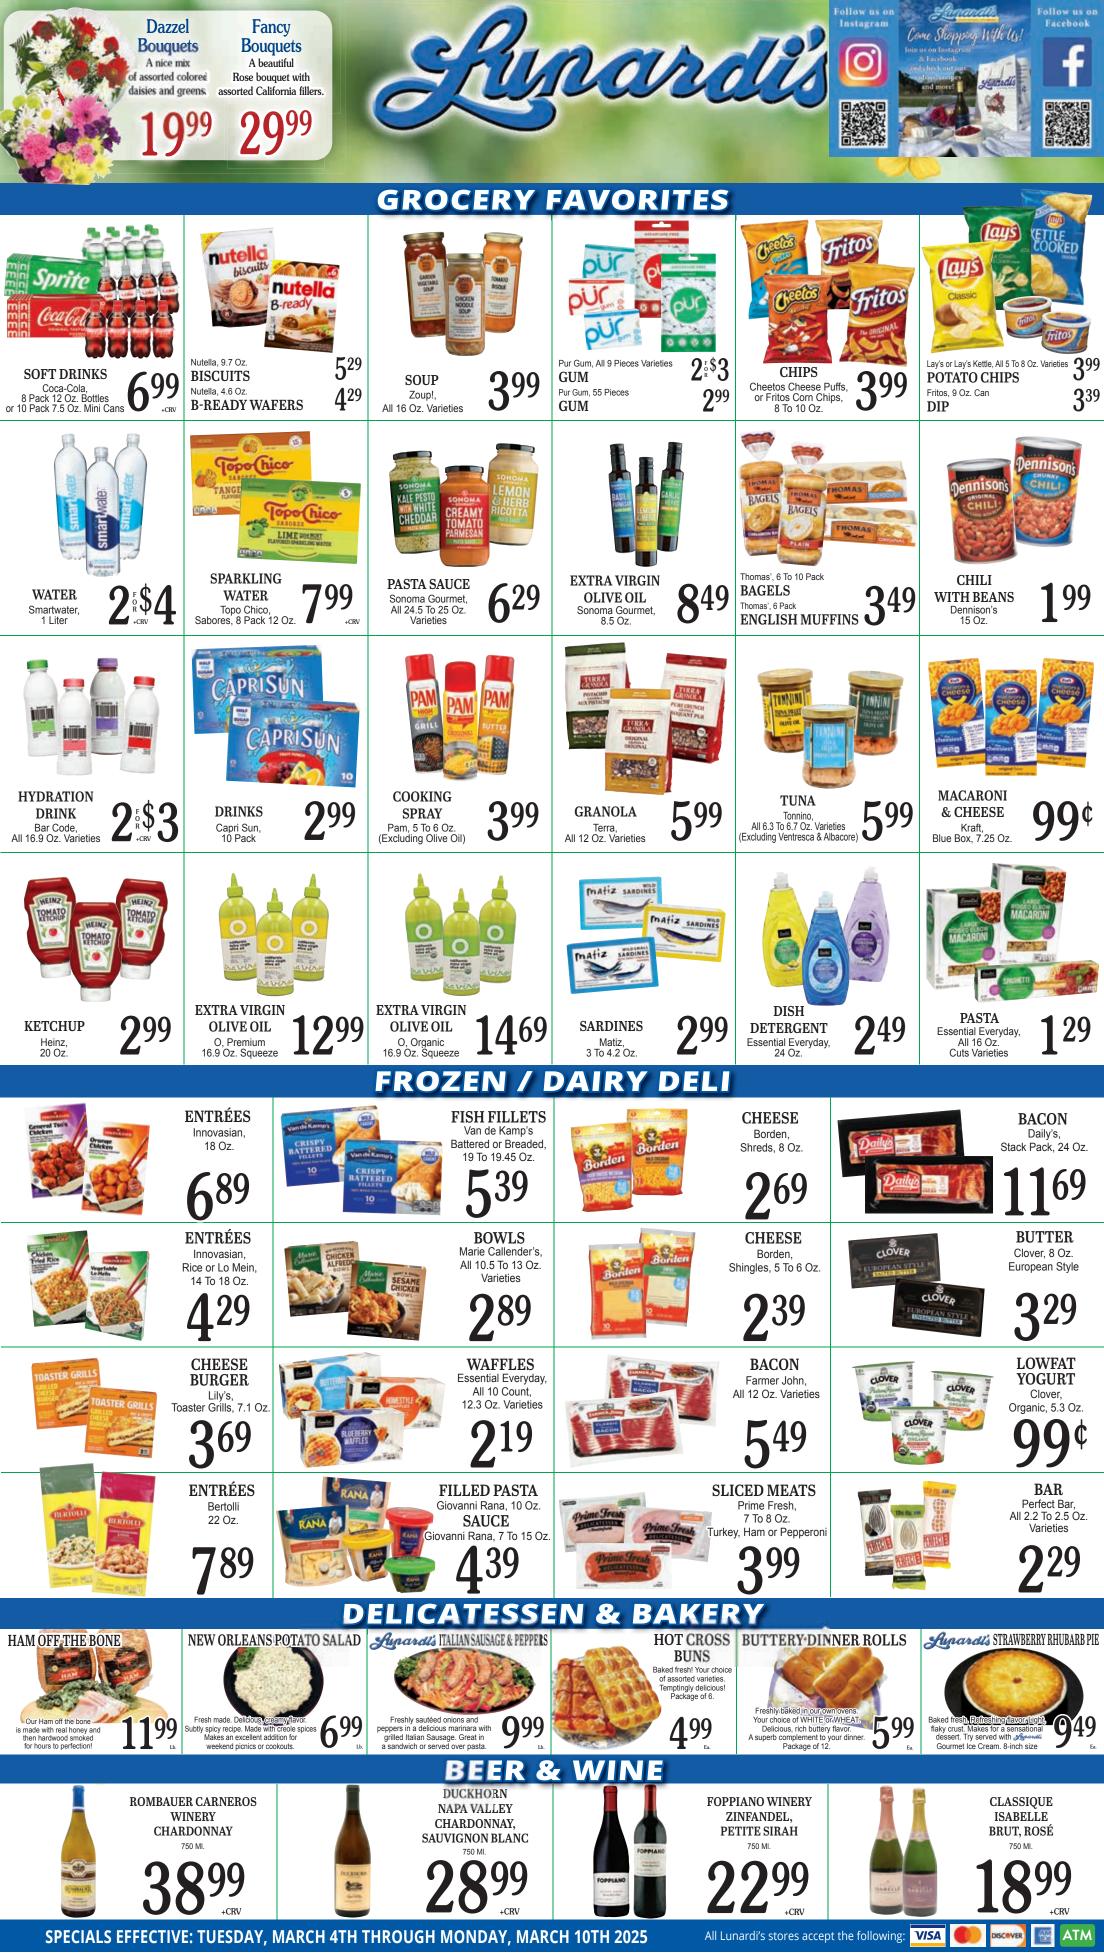

| а.<br>199<br>Lb. |

LUNARDI'S, POINT CUT CORNED BEEF

LUNARDI'S, BOTTOM ROUND

LUNARDI'S, CENTER CUT CORNED BEEF

PORK BUTT



SPECIALS EFFECTIVE: TUESDAY, MARCH 4TH THROUGH MONDAY, MARCH 10TH 2025

MTA 🔛

VISA



Lunardi's 3/4/2025 - Page 2

Printed by FISHER • 833-572-1578 • http://www.fisherwest.com