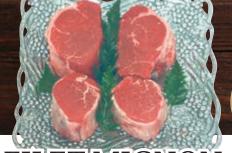

#### FILET MIGNON **STEAK** Tender, thick, flavorful cuts. $27^{99}$

Something special for weekend entertaining. The finest for barbecues.

7<sup>99</sup>